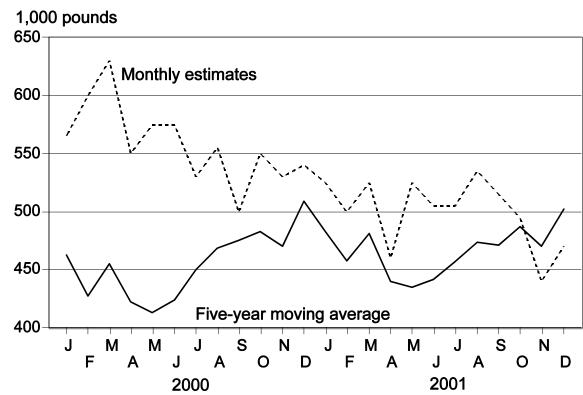

## Monthly Taro for Poi Millings State of Hawaii 2000, 2001, and 5-year averages

### Monthly Taro for Poi Millings, State of Hawaii, 5-year average, 2000, and 2001.

| Year             | Jan.         | Feb. | Mar. | Apr. | May | Jun. | Jul. | Aug. | Sep. | Oct. | Nov. | Dec. | Total |
|------------------|--------------|------|------|------|-----|------|------|------|------|------|------|------|-------|
|                  | 1,000 Pounds |      |      |      |     |      |      |      |      |      |      |      |       |
| 5-year average 1 | 486          | 459  | 483  | 444  | 436 | 443  | 462  | 478  | 475  | 491  | 474  | 509  | 5,640 |
| 2000             | 565          | 600  | 630  | 550  | 575 | 575  | 530  | 555  | 500  | 550  | 530  | 540  | 6,700 |
| 2001             | 525          | 500  | 525  | 460  | 525 | 505  | 505  | 535  | 515  | 495  | 440  | 470  | 6,000 |
| Percent changes: | Percent      |      |      |      |     |      |      |      |      |      |      |      |       |
| 2001/5-year      | 108          | 109  | 109  | 104  | 120 | 114  | 109  | 112  | 108  | 101  | 93   | 92   |       |
| 2001/2000        | 93           | 83   | 83   | 84   | 91  | 88   | 95   | 96   | 103  | 90   | 83   | 87   |       |